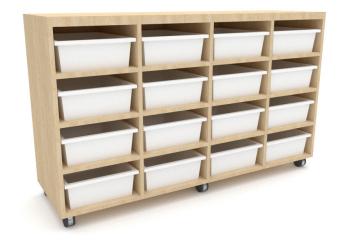

# **TOTE TRAY UNIT 16 TRAYS**

CODE: REB54

#### **SPECIFICATIONS**

**W**1435 **D**435 **H**865

#### **PRODUCT DESCRIPTION**

As a classroom standard, this design is ideal for high activity spaces requiring a clean and easy solution. With its mobile design, this durable tote tray unit offers ample storage with 16 compartments.

### COMPOSITION

Castors 18mm Laminex E0 board Tote trays (Available in blue, black & white only)